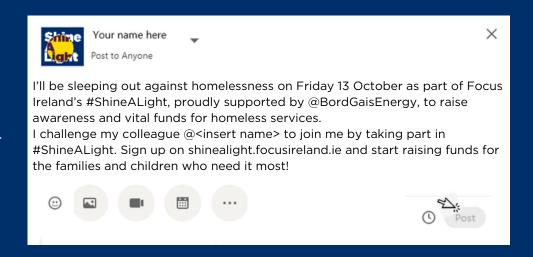

### Spread the word!

Tag your colleague(s)
on social media and
challenge them to join
you as you get ready for
the night, using the
dedicated hashtag
#ShineALight