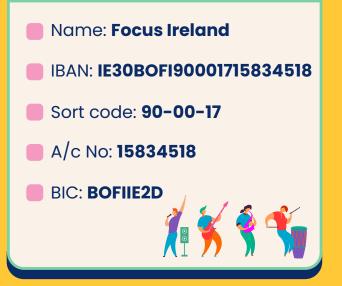

Please make sure to include your **name/details**, and reference that your donation is towards **The Big Busk.** 

You can make the donation directly to our bank account using the details provided.

When making a transfer please ensure you include your **name/details** so we can attribute the donation to you and don't forget to **reference The Big Busk**!